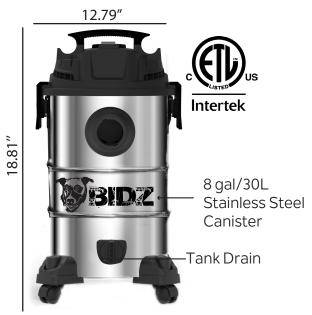

## 30L - 8 gal

WD-814-SS-BIDZ

Depth / Profondeur 12.79"

## **Technical information**

| HP                         | 6 PEAK HP                   |
|----------------------------|-----------------------------|
| Canister / Cuve            | 30L - 8 gal                 |
| CFM                        | 65                          |
| AMP                        | 10A                         |
| Tank Drain                 | Yes                         |
| Blower port                | Yes                         |
| Power cord                 | 8 ft                        |
| Hose included              | 8 ft Long<br>1.25" Diameter |
| Watts                      | 1400                        |
| Sealed Pressure            | 70" Waterlift               |
| Wet / Dry                  | Yes                         |
| Depth                      | 325 mm / 12.79"             |
| Height                     | 478 mm / 18.81'             |
| Width                      | 325 mm / 12.79"             |
| Disposable filtration bags | 30L / 7.5 GAL               |
| Cartridge filter           | Yes                         |