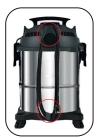

## OVO Wet/Dry Vacuum

## 30L - 8 gal

WD-814-SS-BIDZ

Depth / Profondeur 12.79"

## **Technical information**

| HP                         | 6 PEAK HP                   |
|----------------------------|-----------------------------|
| Canister / Cuve            | 30L - 8 gal                 |
| CFM                        | 65                          |
| AMP                        | 10A                         |
| Tank Drain                 | Yes                         |
| Blower port                | Yes                         |
| Power cord                 | 8 ft                        |
| Hose included              | 8 ft Long<br>1.25" Diameter |
| Watts                      | 1400                        |
| Sealed Pressure            | 70" Waterlift               |
| Wet / Dry                  | Yes                         |
| Depth                      | 325 mm / 12.79"             |
| Height                     | 478 mm / 18.81'             |
| Width                      | 325 mm / 12.79"             |
| Disposable filtration bags | 30L / 7.5 GAL               |
| Cartridge filter           | Yes                         |