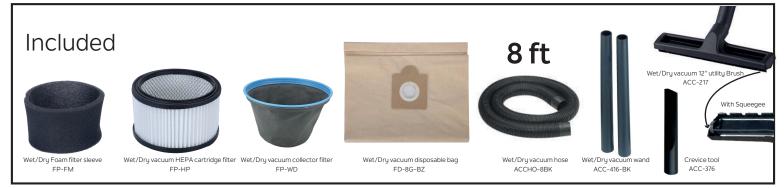

## **Technical information**

| HP                         | 6 PEAK HP                   |
|----------------------------|-----------------------------|
| Canister / Cuve            | 30L - 8 gal                 |
| CFM                        | 65                          |
| AMP                        | 10A                         |
| Tank Drain                 | Yes                         |
| Blower port                | Yes                         |
| Power cord                 | 8 ft                        |
| Hose included              | 8 ft Long<br>1.25" Diameter |
| Watts                      | 1400                        |
| Sealed Pressure            | 70" Waterlift               |
| Wet / Dry                  | Yes                         |
| Depth                      | 325 mm / 12.79"             |
| Height                     | 478 mm / 18.81'             |
| Width                      | 325 mm / 12.79"             |
| Disposable filtration bags | 30L / 7.5 GAL               |
| Cartridge filter           | Yes                         |